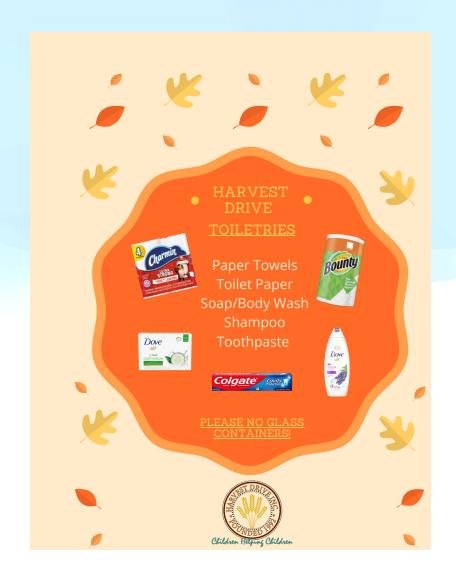

# **November 2023 Edition**

Moraima del Sol, *Principal*Dr. Shannon Michael Chacona, Asst. Principal

November 1, 2023: Harvest Food Drive Begins.

November 2, 2023: Morning News Crew Field Trip to NBC 6/Telemundo. 9:00 a.m.