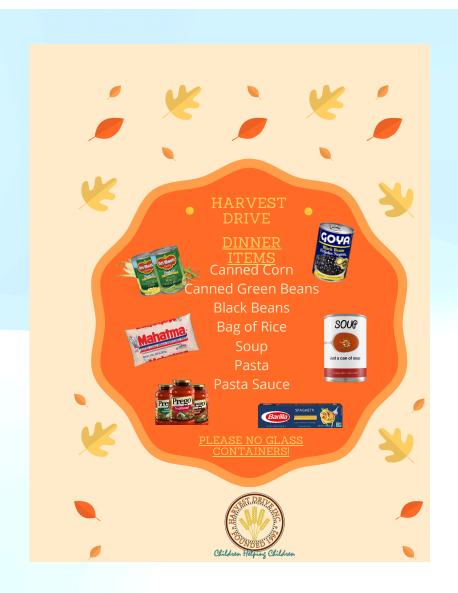

# **November 2023 Edition**

Moraima del Sol, *Principal*Dr. Shannon Michael Chacona, Asst. Principal

November 1, 2023: Harvest Food Drive Begins.

November 2, 2023: Morning News Crew Field Trip to NBC 6/Telemundo. 9:00 a.m.